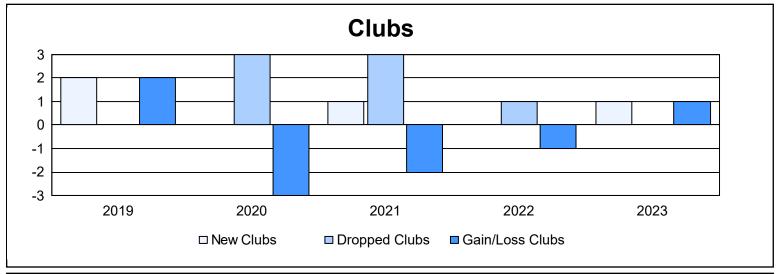

District LD 2 As of June 2023 Cumulative

| Year      | New<br>Clubs | Dropped<br>Clubs | Gain/<br>Loss<br>Clubs | New<br>Members | Charter<br>Members | Reinstate<br>Members | Transfer<br>Members | Total<br>Member<br>Added | Total<br>Members<br>Dropped | Gain/<br>Loss<br>Members |
|-----------|--------------|------------------|------------------------|----------------|--------------------|----------------------|---------------------|--------------------------|-----------------------------|--------------------------|
| 2018-2019 | 2            | 0                | 2                      | 123            | 53                 | 1                    | 2                   | 179                      | 156                         | 23                       |
| 2019-2020 | 0            | 3                | -3                     | 189            | 1                  | 3                    | 16                  | 209                      | 218                         | -9                       |
| 2020-2021 | 1            | 3                | -2                     | 44             | 32                 | 1                    | 0                   | 77                       | 158                         | -81                      |
| 2021-2022 | 0            | 1                | -1                     | 102            | 1                  | 27                   | 8                   | 138                      | 199                         | -61                      |
| 2022-2023 | 1            | 0                | 1                      | 171            | 34                 | 3                    | 4                   | 212                      | 136                         | 76                       |
| Average   | 1            | 1                | -1                     | 126            | 24                 | 7                    | 6                   | 163                      | 173                         | -10                      |